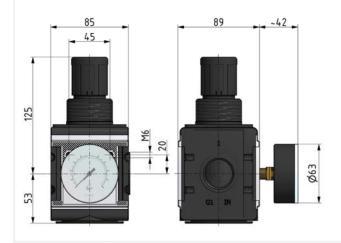

| Pressure regulator incl. pressure gauge |           |        |                    |                      |                    |      |    |  |
|-----------------------------------------|-----------|--------|--------------------|----------------------|--------------------|------|----|--|
| Art. No.                                | Type No.  | Thread | Housing            | Control range<br>bar | Flow rate<br>I/min | Size | DN |  |
| 133104                                  | R 45 - 16 | G 1    | Die-cast aluminium | 0.5 - 16             | 12500              | 4    | 25 |  |